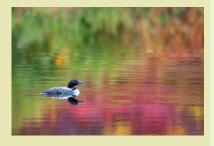

| Santa. |                | R.T. bay |
|--------|----------------|----------|
| 52     | -              |          |
| Tals   |                |          |
|        | and the second |          |

| Title:<br>Enchanting     | Available<br>Sizes | Print Only<br>(Mounted) | Framed   |
|--------------------------|--------------------|-------------------------|----------|
|                          | 10 x 15:           | \$145.00                | \$380.00 |
| Location:                | 14 x 20:           | \$225.00                | \$525.00 |
| Redoubt Bay, Alaska, USA | 16 x 24:           | \$330.00                | \$640.00 |
|                          | 20 x 30:           | \$415.00                | \$750.00 |