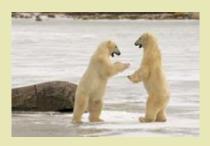

| Title:                                  |                    |                         |          |
|-----------------------------------------|--------------------|-------------------------|----------|
| Shall We Dance                          | Available<br>Sizes | Print Only<br>(Mounted) | Framed   |
|                                         | 10 x 15:           | \$145.00                | \$380.00 |
| Location:                               | 14 x 20:           | \$225.00                | \$525.00 |
| Hudson Bay, Churchill, Manitoba, Canada | 16 x 24:           | \$330.00                | \$640.00 |
|                                         | 20 x 30:           | \$415.00                | \$750.00 |