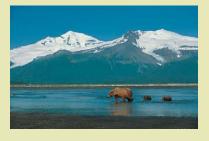

| Santa. |                | R.T. bay |
|--------|----------------|----------|
| 52     | -              |          |
| Tals   |                |          |
|        | and the second |          |

| Title:<br>Enchanting     | Available<br>Sizes | Print Only<br>(Mounted) | Framed   |
|--------------------------|--------------------|-------------------------|----------|
|                          | 10 x 15:           | \$145.00                | \$380.00 |
| Location:                | 14 x 20:           | \$225.00                | \$525.00 |
| Redoubt Bay, Alaska, USA | 16 x 24:           | \$330.00                | \$640.00 |
|                          | 20 x 30:           | \$415.00                | \$750.00 |