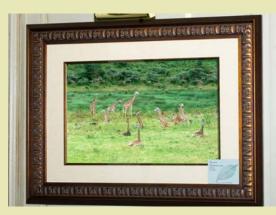

#### Watercolor Giclee Fine Art Media

20 x 30:

\$415.00

\$750.00

| Title: <b>Twiga Tallness</b><br>Location: Arusha Nat'l Park, | Tanzania      |          |
|--------------------------------------------------------------|---------------|----------|
| Available<br>Sizes                                           | Print<br>Only | Framed   |
| 10 x 15:                                                     | \$225.00      | \$555.00 |
| 14 x 20:                                                     | \$330.00      | \$660.00 |
| 16 x 24:                                                     | \$450.00      | \$800.00 |
| 20 x 30:                                                     | \$540.00      | \$890.00 |