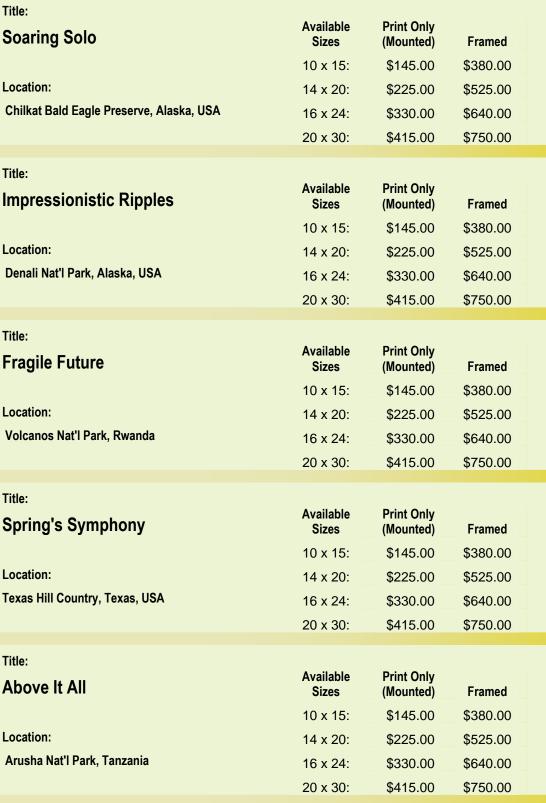

# Windows of... BEARS GALLERY

| 16 x 20:       \$240.00       \$54         Location:       20 x 24:       \$350.00       \$67 | 0.00<br>0.00<br>5.00<br>0.00 |
|-----------------------------------------------------------------------------------------------|------------------------------|
| Location: 20 x 24: \$350.00 \$67                                                              | 5.00                         |
|                                                                                               |                              |
| Princess Royal Island, British Columbia, Canada 24 x 30: \$440.00 \$80                        | 0.00                         |
|                                                                                               |                              |
|                                                                                               |                              |
| AvailablePrint OnlyTitle:Sizes(Mounted)FractionFraction                                       | amed                         |
| Gazing Wisdom         10 x 15:         \$145.00         \$38                                  | 30.00                        |
| 14 x 20: \$240.00 \$52                                                                        | 25.00                        |
| Location: 16 x 24: \$350.00 \$64                                                              | 40.00                        |
| Alaska Peninsula, Alaska         20 x 30:         \$440.00         \$75                       | 50.00                        |

| Title:                     |                 |                         |          |
|----------------------------|-----------------|-------------------------|----------|
| Bears Just Wanna Have Fun! | Available Sizes | Print Only<br>(Mounted) | Framed   |
|                            | 10 x 15:        | \$145.00                | \$380.00 |
| Location:                  | 14 x 20:        | \$225.00                | \$525.00 |
| Alaska Peninsula, Alaska   | 16 x 24:        | \$330.00                | \$640.00 |
|                            | 20 x 30:        | \$415.00                | \$750.00 |