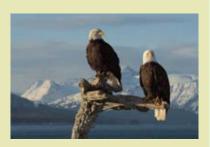

| Santa. |                | R.T. bay |
|--------|----------------|----------|
| 52     | -              |          |
| Tals   |                |          |
|        | and the second |          |

| Title:<br>Enchanting     | Available<br>Sizes | Print Only<br>(Mounted) | Framed   |
|--------------------------|--------------------|-------------------------|----------|
|                          | 10 x 15:           | \$145.00                | \$380.00 |
| Location:                | 14 x 20:           | \$225.00                | \$525.00 |
| Redoubt Bay, Alaska, USA | 16 x 24:           | \$330.00                | \$640.00 |
|                          | 20 x 30:           | \$415.00                | \$750.00 |