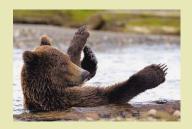

| Title:                     |                 |                         |          |
|----------------------------|-----------------|-------------------------|----------|
| Bears Just Wanna Have Fun! | Available Sizes | Print Only<br>(Mounted) | Framed   |
|                            | 10 x 15:        | \$145.00                | \$380.00 |
| Location:                  | 14 x 20:        | \$225.00                | \$525.00 |
| Alaska Peninsula, Alaska   | 16 x 24:        | \$330.00                | \$640.00 |
|                            | 20 x 30:        | \$415.00                | \$750.00 |