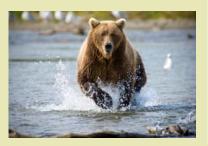

| Title:                     |                 |                         |          |
|----------------------------|-----------------|-------------------------|----------|
| Bears Just Wanna Have Fun! | Available Sizes | Print Only<br>(Mounted) | Framed   |
|                            | 10 x 15:        | \$145.00                | \$380.00 |
| Location:                  | 14 x 20:        | \$225.00                | \$525.00 |
| Alaska Peninsula, Alaska   | 16 x 24:        | \$330.00                | \$640.00 |
|                            | 20 x 30:        | \$415.00                | \$750.00 |