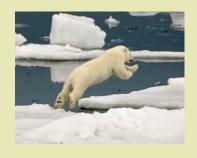

| Title:<br>Taking the Leap       | Available<br>Sizes | Print Only<br>(Mounted) | Framed   |
|---------------------------------|--------------------|-------------------------|----------|
|                                 | 11 x 14:           | \$145.00                | \$380.00 |
| Location:                       | 16 x 20:           | \$240.00                | \$540.00 |
| Svalbard, High Arctic 80° North | 20 x 24:           | \$350.00                | \$675.00 |
|                                 | 24 x 30:           | \$440.00                | \$800.00 |
|                                 |                    |                         |          |