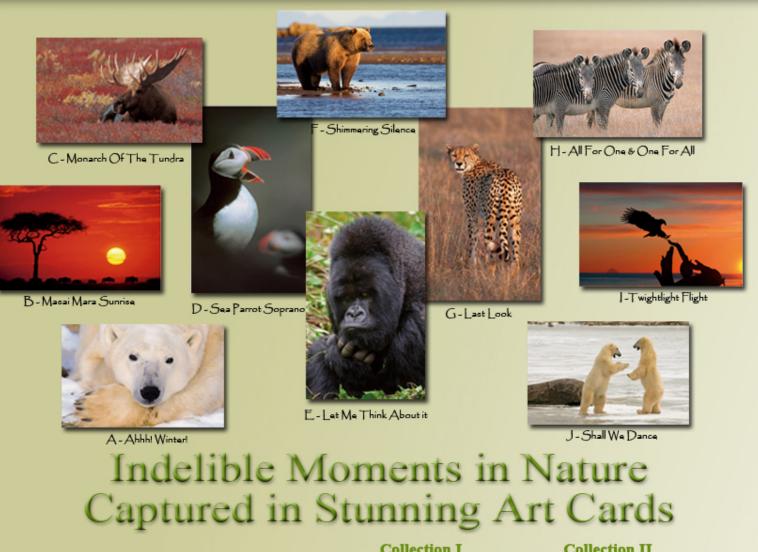

#### Title: Shimmering Silence

16 x 24:

20 x 30:

Location: Alaska Peninsula, Alaska

| Available<br>Sizes | Print Only | Framed   |
|--------------------|------------|----------|
| 10 x 15            | \$225.00   | \$555.00 |
| 14 x 20            | \$330.00   | \$660.00 |
| 16 x 24            | \$450.00   | \$800.00 |
| 20 x 30            | \$540.00   | \$890.00 |

| Title:                            |                          |                       |          |  |
|-----------------------------------|--------------------------|-----------------------|----------|--|
| All for one one for all           | Available                | Print Only            | Francia  |  |
|                                   | <b>Sizes</b><br>11 x 14: | (Mounted)<br>\$145.00 | Framed   |  |
| -                                 |                          |                       | \$380.00 |  |
| Location:                         | 16 x 20:                 | \$240.00              | \$540.00 |  |
| Lewa Downs Preserve, Kenya        | 20 x 24:                 | \$350.00              | \$675.00 |  |
|                                   | 24 x 30:                 | \$440.00              | \$800.00 |  |
| Title:                            |                          |                       |          |  |
|                                   | Available                | Print Only            |          |  |
| On your toes                      | Sizes                    | (Mounted)             | Framed   |  |
|                                   | 10 x 15:                 | \$145.00              | \$380.00 |  |
| Location:                         | 14 x 20:                 | \$225.00              | \$525.00 |  |
| Samburu Nat'l Reserve, Kenya      | 16 x 24:                 | \$330.00              | \$640.00 |  |
|                                   | 20 x 30:                 | \$415.00              | \$750.00 |  |
| Title:                            |                          |                       |          |  |
|                                   | Available                | Print Only            |          |  |
| Simba Kopjes                      | Sizes                    | (Mounted)             | Framed   |  |
|                                   | 10 x 15:                 | \$145.00              | \$380.00 |  |
| Location:                         | 14 x 20:                 | \$225.00              | \$525.00 |  |
| Serengeti National Park, Tanzania | 16 x 24:                 | \$330.00              | \$640.00 |  |
| -                                 | 20 x 30:                 | \$415.00              | \$750.00 |  |
| <b>T</b> '4.                      |                          |                       |          |  |
| Title:                            | Available                | Print Only            |          |  |
| First Kiss                        | Sizes                    | (Mounted)             | Framed   |  |
|                                   | 10 x 15:                 | \$145.00              | \$380.00 |  |
| Location:                         | 14 x 20:                 | \$225.00              | \$525.00 |  |
| Tarangire National Park, Tanzania | 16 x 24:                 | \$330.00              | \$640.00 |  |
|                                   | 20 x 30:                 | \$415.00              | \$750.00 |  |
|                                   |                          |                       |          |  |
| Title:                            | Available                | Print Only            |          |  |
| A Mother's Love                   | Sizes                    | (Mounted)             | Framed   |  |
|                                   | 10 x 15:                 | \$145.00              | \$380.00 |  |
| Location:                         | 14 x 20:                 | \$225.00              | \$525.00 |  |
| Lake Nakuru Nat'l Park, Kenya     | 16 x 24:                 | \$330.00              | \$640.00 |  |
|                                   | 20 x 30.                 | \$415.00              | \$750.00 |  |