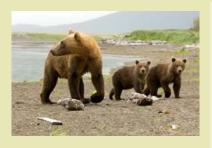

# Windows of... BEARS GALLERY

| 16 x 20:       \$240.00       \$54         Location:       20 x 24:       \$350.00       \$67 | 0.00<br>0.00<br>5.00<br>0.00 |
|-----------------------------------------------------------------------------------------------|------------------------------|
| Location: 20 x 24: \$350.00 \$67                                                              | 5.00                         |
|                                                                                               |                              |
| Princess Royal Island, British Columbia, Canada 24 x 30: \$440.00 \$80                        | 0.00                         |
|                                                                                               |                              |
|                                                                                               |                              |
| AvailablePrint OnlyTitle:Sizes(Mounted)FractionFraction                                       | amed                         |
| Gazing Wisdom         10 x 15:         \$145.00         \$38                                  | 30.00                        |
| 14 x 20: \$240.00 \$52                                                                        | 25.00                        |
| Location: 16 x 24: \$350.00 \$64                                                              | 40.00                        |
| Alaska Peninsula, Alaska         20 x 30:         \$440.00         \$75                       | 50.00                        |